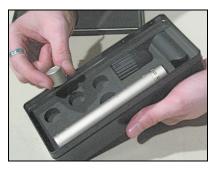

#### Improperly packed kits will result in a fine!

Make sure a condenser capsule is attached to the mic before packing.

Do not pack the mic without a capsule attached!

Place the mic clip, the mic, and its second condenser capsule into their respective foam slots (see photo).

## **PACKING EXAMPLE:**

In the event of accident or mishap with this equipment, contact the F&DM Checkout Lab Specialist immediately:

Phone (831) 459-4062 Email fdmcheckout@ucsc.edu

In the event of medical emergency, <u>dial</u> 911.